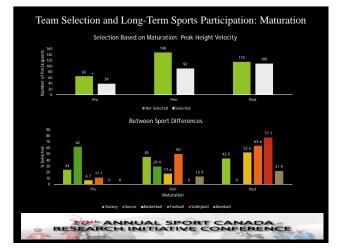

Team Selection and Long-Term Sports Participation

- Stature influence selection on to teams
- Maturity status influenced selection on to teams
- Month of birth influenced selection on to teams

10" ANNUAL SPORT CANADA RESEARCH INITIATIVE CONFERENCE