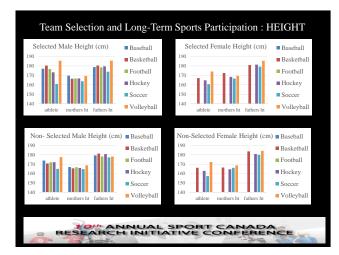

Team Selection and Long-Term Sports Participation

- Stature influence selection on to teams
- Maturity status influenced selection on to teams
- Month of birth influenced selection on to teams

10" ANNUAL SPORT CANADA RESEARCH INITIATIVE CONFERENCE