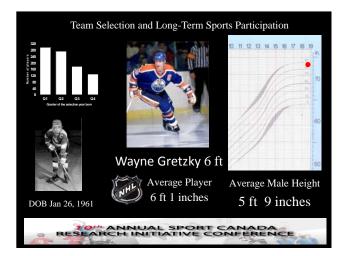

Team Selection and Long-Term Sports Participation

- Stature influence selection on to teams
- Maturity status influenced selection on to teams
- Month of birth influenced selection on to teams

10" ANNUAL SPORT CANADA RESEARCH INITIATIVE CONFERENCE